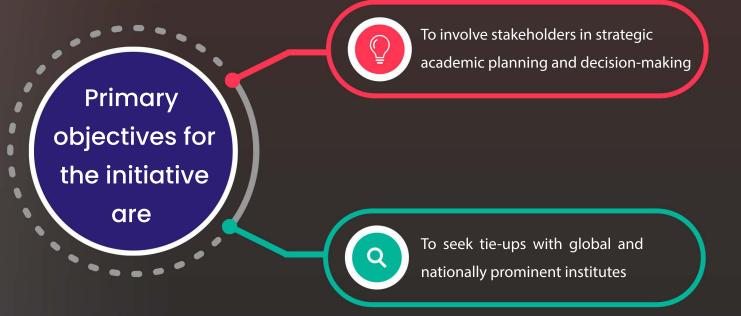

# Industry & International-Institute Connect

Stakeholder inputs are essential if an educational institute desires to remain relevant in the present scenario. Institutes should strive for linkages not only with national and international educational institutes for academic exchange and research collaboration, but also withindustry experts and alumni to keep abreast of changing industry requirements.