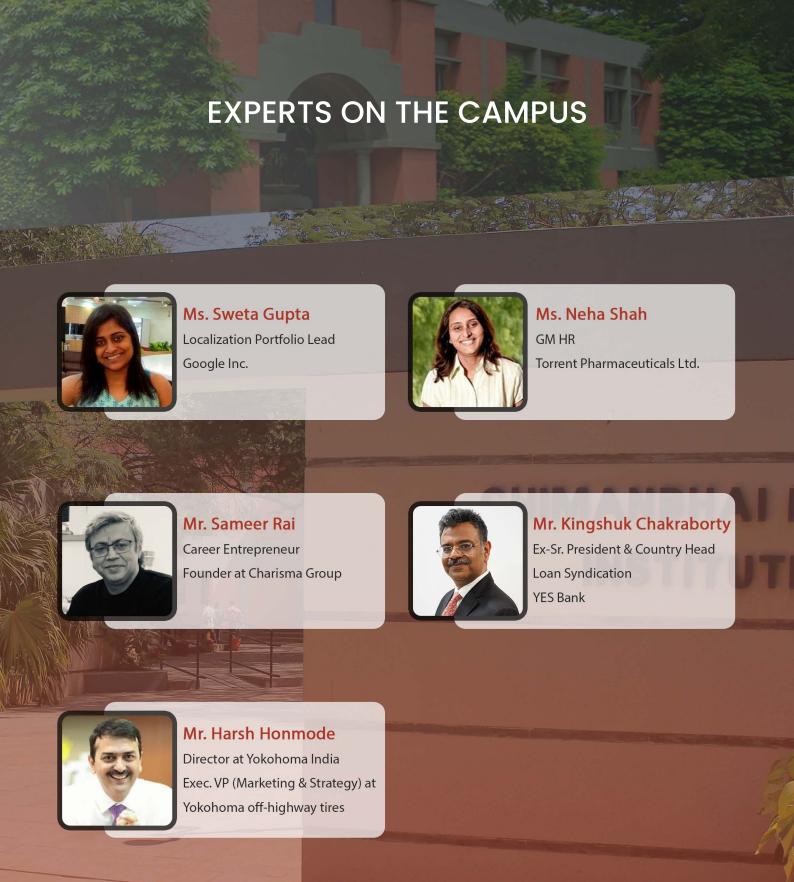

# Industry & International-Institute Connect

Stakeholder inputs are essential if an educational institute desires to remain relevant in the present scenario. Institutes should strive for linkages not only with national and international educational institutes for academic exchange and research collaboration, but also withindustry experts and alumni to keep abreast of changing industry requirements.