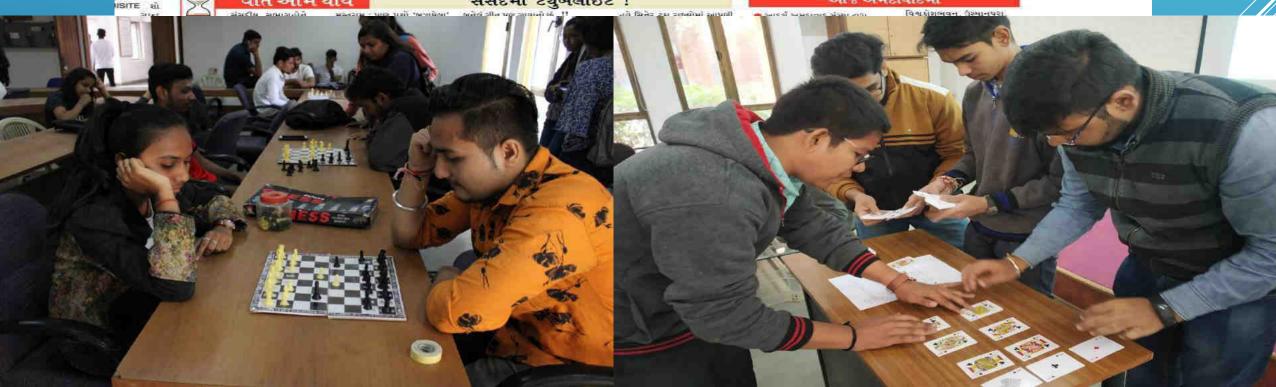

### **SPORTS DAY**

**⇔** c M ■ K

ruary, 2020

#### ચિમનભાઇ પટેલ ઇન્સ્ટિટ્યૂટમાં સ્પોર્ટ્સ ડેનું સેલિબ્રેશન

સ્પોર્ટ્સ ડે સેલિબ્રેશનમાં બીબીએ, બીસીએ, એમબીએ અને બીજેએમર્સીના સ્ટુડન્ટની ટીમોએ ક્રિકેટ, વોલીબૉલ, ટેબલ ટેનિસ, ચેસ, દોરેડા ખેંચ અને કોથળાકુદ જેવી રમતોમાં ઉત્સાહપૂર્વક ભાગ લીધો હતો. સ્પોર્ટ્સ ડેમાં રમતોની સાથે સ્ટુડન્ટ ફૂડ સ્ટોલમાંથી વિવિધ વાનગીઓની મજા માણી હતી.