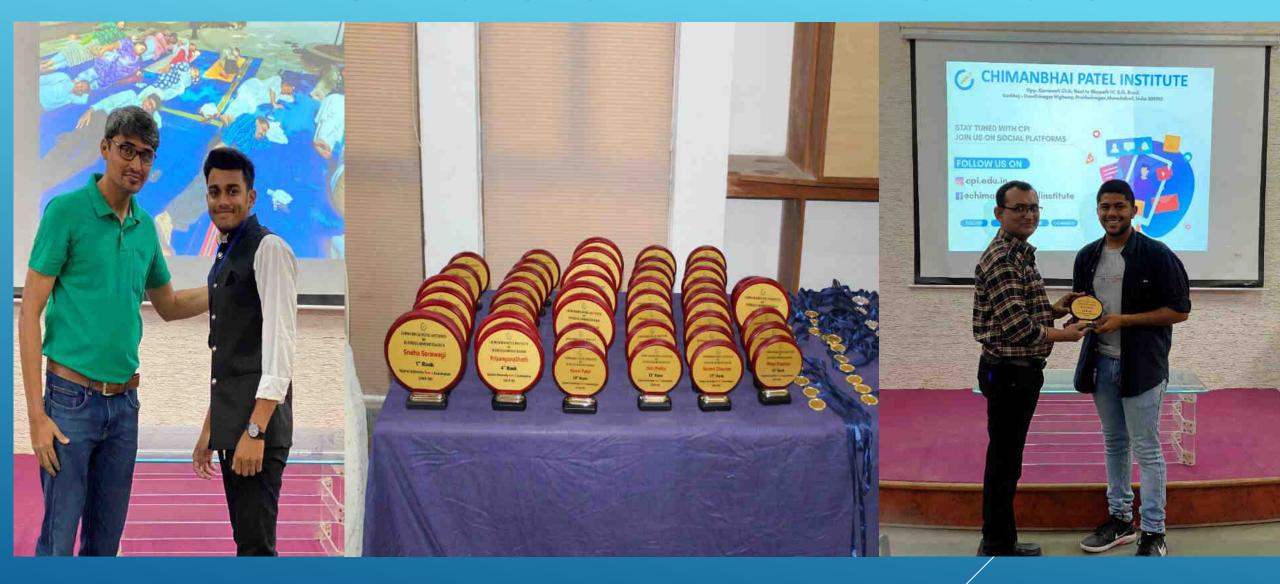

#### **OUR ACHIEVERS OF 2020-21 GUJARAT UNIVERSITY TOPERS**

#### SHRI CHIMANBHAI PATEL INSTITUE OF BUSINESS ADMINISTATION

#### CONGRATULATIONS

#### BBA SEM III ,UNIVERSITY TOPPERS 2020-2021

Sneha 1st

Katkamwar Keyur 8th

Mishra Mitesh 23rd

**Bhatt Devansh** 2nd

Rana Daksh 9th

Jivani Rehana 26th

**Patel Dhruvi** 3rd