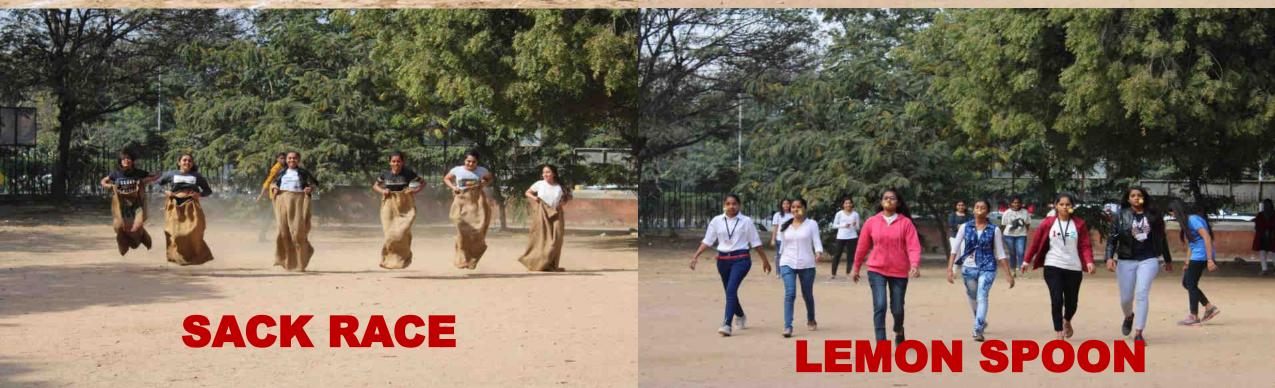

### **SPORTS DAY**

**⇔** c M ■ K

ruary, 2020

#### ચિમનભાઇ પટેલ ઇન્સ્ટિટ્યૂટમાં સ્પોર્ટ્સ ડેનું સેલિબ્રેશન

સ્પોર્ટ્સ ડે સેલિબ્રેશનમાં બીબીએ, બીસીએ, એમબીએ અને બીજેએમર્સીના સ્ટુડન્ટની ટીમોએ ક્રિકેટ, વોલીબૉલ, ટેબલ ટેનિસ, ચેસ, દોરેડા ખેંચ અને કોથળાકુદ જેવી રમતોમાં ઉત્સાહપૂર્વક ભાગ લીધો હતો. સ્પોર્ટ્સ ડેમાં રમતોની સાથે સ્ટુડન્ટ ફૂડ સ્ટોલમાંથી વિવિધ વાનગીઓની મજા માણી હતી.