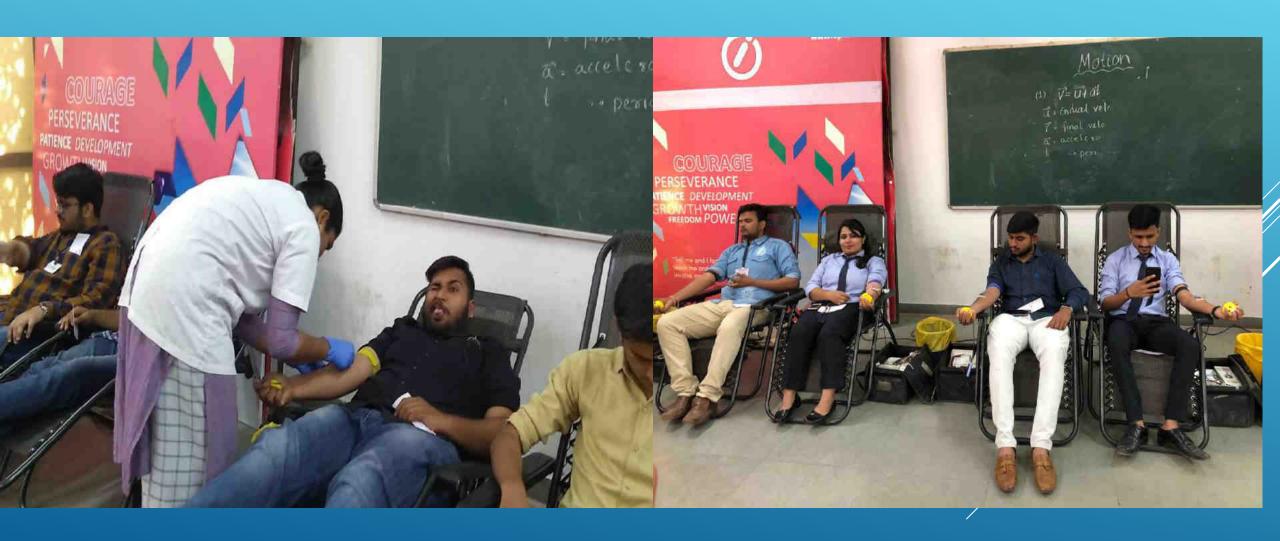

## ચિમનભાઇ પટેલ ઇન્સ્ટિટ્યૂટમાં સ્પોર્ટ્સ ડેનું સેલિબ્રેશન









સ્પોર્ટ્સ ડે સેલિબ્રેશનમાં બીબીએ, બીસીએ, એમબીએ અને બીજેએમર્સીના સ્ટુડન્ટની ટીમોએ ક્રિકેટ, વોલીબૉલ, ટેબલ ટેનિસ, ચેસ, દોરેડા ખેંચ અને કોથળાકુદ જેવી રમતોમાં ઉત્સાહપૂર્વક ભાગ લીધો હતો. સ્પોર્ટ્સ ડેમાં રમતોની સાથે સ્ટુડન્ટ ફૂડ સ્ટોલમાંથી વિવિધ વાનગીઓની મજા માણી હતી.



City SPORTS









# **KITE FLYING**

# **FOOD FEST**



# **FOOD FEST**



#### ANNUAL FUNCTION AND PRIZE DISTRIBUTION



#### **INDUSTRIAL VISIT @AMUL PLANT**



### INDUSTRIAL VISIT @HAVMOR ICE-CREAM





### **NSS ACTIVITY**





### TREE PLANTATION



# TREE PLANTATION





## **VILLAGE VISIT-NSS**











# CLEANING OUR CAMPUS (TAKING INITIATIVE IN SWACH BHARAT ABHIYAN)







#### STUDENTS PARTICIPATED IN MARATHON





#### **BLOOD DONATION CAMP**





NOW....

# IT'S YOUR TURN TO BE A PART OF CPI FAMILY...