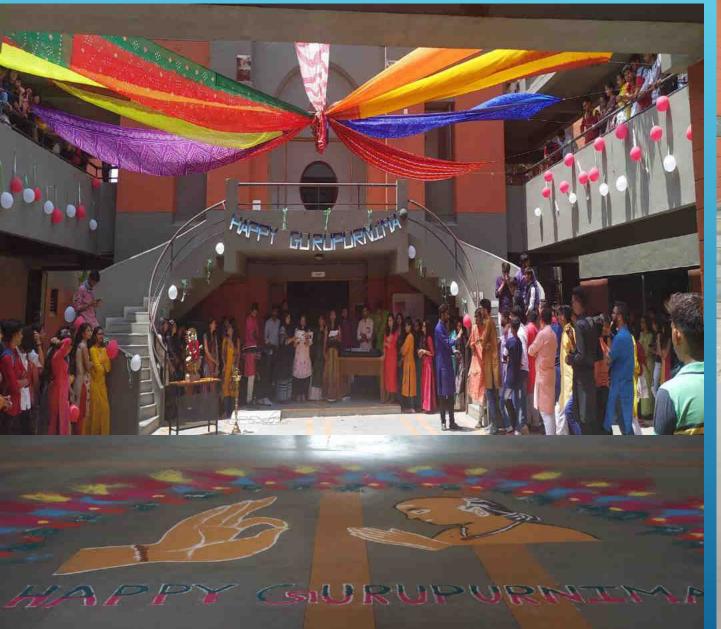

#### **GURU PURNIMA CELEBRATION**

#### ચિમનભાઇ પટેલ ઇન્સ્ટિટ્સ્યૂટમાં ગુરુ પૂર્ણિમાંની ઉજવણી

ચિમનભાઇ પટેલ ઇન્સ્ટિટ્યુટ ઓફ બિઝનેસ એડમિનિસ્ટ્રેશન ખાતે ગુરુ પૂર્ણિમાની ઉજવણી કરવામાં આવી. જેમાં દીપ પ્રાગટ્ય, પ્રાર્થના, ગુરુ પૂર્ણિમાની સ્પીય, કેક કટિંગ તથા ગરબાનું આયોજન કરવામાં આવ્યું

હતું. તેમાં વિદ્યાર્થીઓ અને ફેકલ્ટિઓએ ઉત્સાહ પૂર્વક ભાગ લીધો.