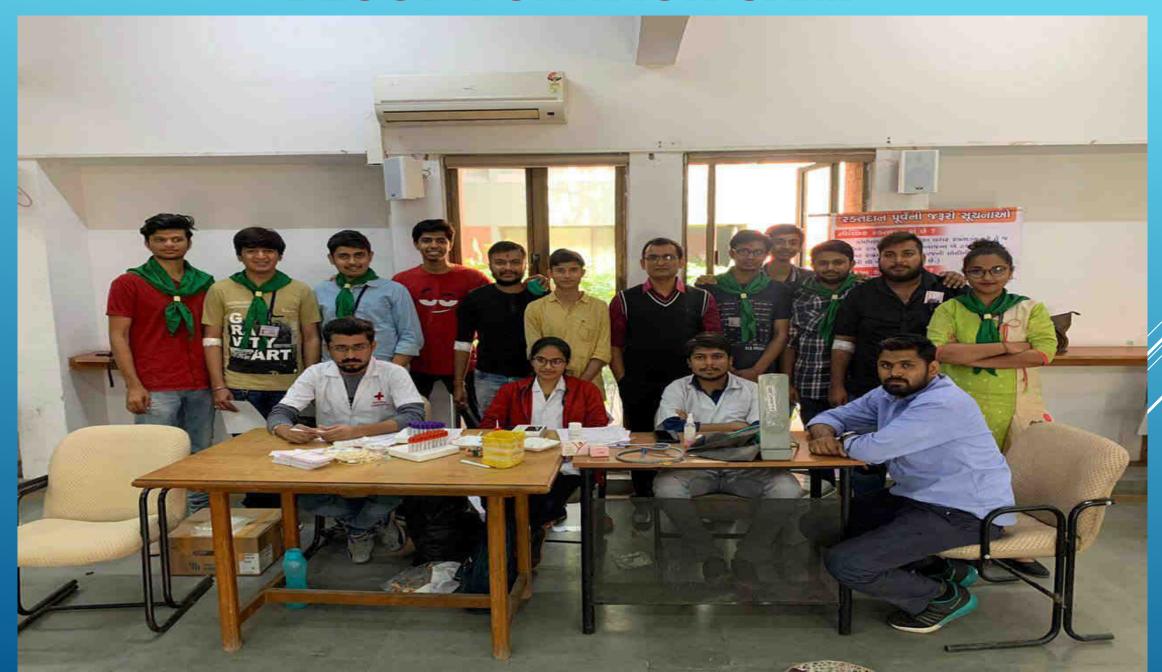

#### ચિમનભાઇ પટેલ ઇન્સ્ટિટ્યૂટમાં સ્પોર્ટ્સ ડેનું સેલિબ્રેશન









સ્પોર્ટ્સ ડે સેલિબ્રેશનમાં બીબીએ, બીસીએ, એમબીએ અને બીજેએમર્સીના સ્ટુડન્ટની ટીમોએ ક્રિકેટ, વોલીબૉલ, ટેબલ ટેનિસ, ચેસ, દોરેડા ખેંચ અને કોથળાકુદ જેવી રમતોમાં ઉત્સાહપૂર્વક ભાગ લીધો હતો. સ્પોર્ટ્સ ડેમાં રમતોની સાથે સ્ટુડન્ટ ફૂડ સ્ટોલમાંથી વિવિધ વાનગીઓની મજા માણી હતી.



City SPORTS









# **KITE FLYING**

# **FOOD FEST**



# **FOOD FEST**



#### ANNUAL FUNCTION AND PRIZE DISTRIBUTION



#### **INDUSTRIAL VISIT @AMUL PLANT**



### INDUSTRIAL VISIT @HAVMOR ICE-CREAM





### **NSS ACTIVITY**





### TREE PLANTATION



# TREE PLANTATION





## **VILLAGE VISIT-NSS**











# CLEANING OUR CAMPUS (TAKING INITIATIVE IN SWACH BHARAT ABHIYAN)







#### STUDENTS PARTICIPATED IN MARATHON





#### **BLOOD DONATION CAMP**





NOW....

# IT'S YOUR TURN TO BE A PART OF CPI FAMILY...