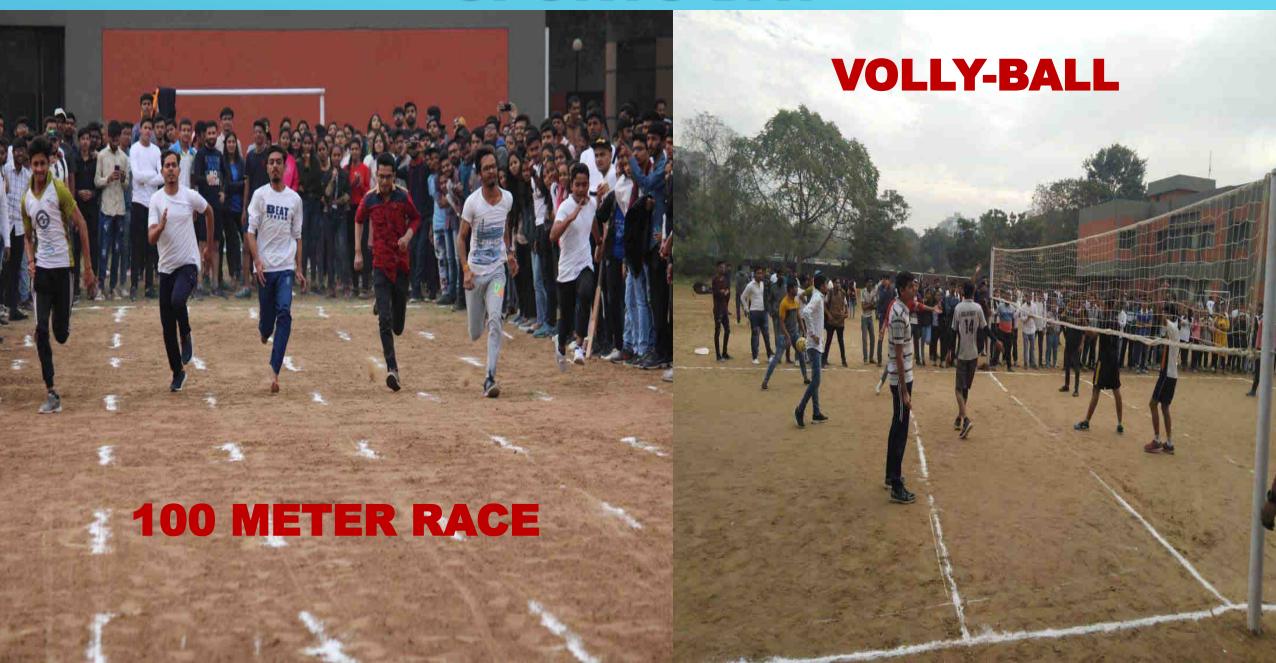

### **SPORTS DAY**

**⇔** c M ■ K

ruary, 2020

#### ચિમનભાઇ પટેલ ઇન્સ્ટિટ્યૂટમાં સ્પોર્ટ્સ ડેનું સેલિબ્રેશન

સ્પોર્ટ્સ ડે સેલિબ્રેશનમાં બીબીએ, બીસીએ, એમબીએ અને બીજેએમર્સીના સ્ટુડન્ટની ટીમોએ ક્રિકેટ, વોલીબૉલ, ટેબલ ટેનિસ, ચેસ, દોરેડા ખેંચ અને કોથળાકુદ જેવી રમતોમાં ઉત્સાહપૂર્વક ભાગ લીધો હતો. સ્પોર્ટ્સ ડેમાં રમતોની સાથે સ્ટુડન્ટ ફૂડ સ્ટોલમાંથી વિવિધ વાનગીઓની મજા માણી હતી.