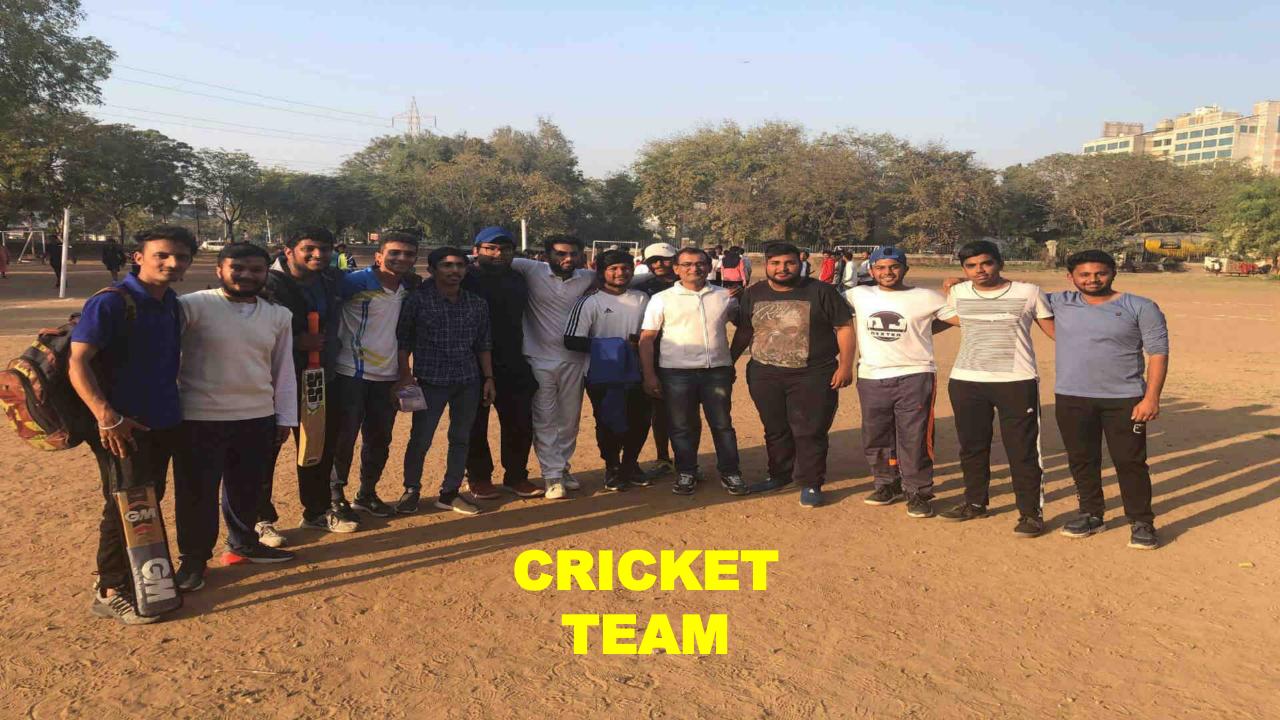

### **SPORTS DAY**

**⇔** c M ■ K

ruary, 2020

#### ચિમનભાઇ પટેલ ઇન્સ્ટિટ્યૂટમાં સ્પોર્ટ્સ ડેનું સેલિબ્રેશન

સ્પોર્ટ્સ ડે સેલિબ્રેશનમાં બીબીએ, બીસીએ, એમબીએ અને બીજેએમર્સીના સ્ટુડન્ટની ટીમોએ ક્રિકેટ, વોલીબૉલ, ટેબલ ટેનિસ, ચેસ, દોરેડા ખેંચ અને કોથળાકુદ જેવી રમતોમાં ઉત્સાહપૂર્વક ભાગ લીધો હતો. સ્પોર્ટ્સ ડેમાં રમતોની સાથે સ્ટુડન્ટ ફૂડ સ્ટોલમાંથી વિવિધ વાનગીઓની મજા માણી હતી.