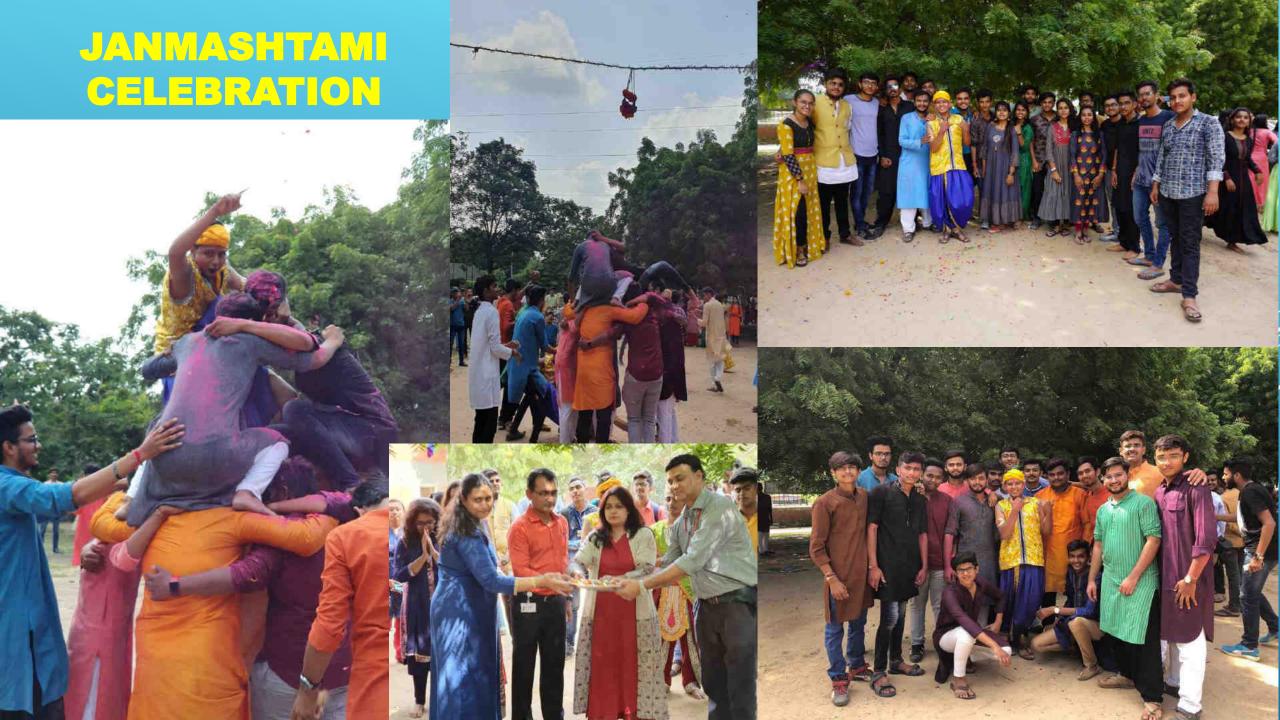

#### ચિમનભાઇ પટેલ ઇન્સ્ટિટ્સ્યૂટમાં ગુરુ પૂર્ણિમાંની ઉજવણી

ચિમનભાઇ પટેલ ઇન્સ્ટિટ્યુટ ઓફ બિઝનેસ એડમિનિસ્ટ્રેશન ખાતે ગુરુ પૂર્ણિમાની ઉજવણી કરવામાં આવી. જેમાં દીપ પ્રાગટ્ય, પ્રાર્થના, ગુરુ પૂર્ણિમાની સ્પીય, કેક કટિંગ તથા ગરબાનું આયોજન કરવામાં આવ્યું

હતું. તેમાં વિદ્યાર્થીઓ અને ફેકલ્ટિઓએ ઉત્સાહ પૂર્વક ભાગ લીધો.