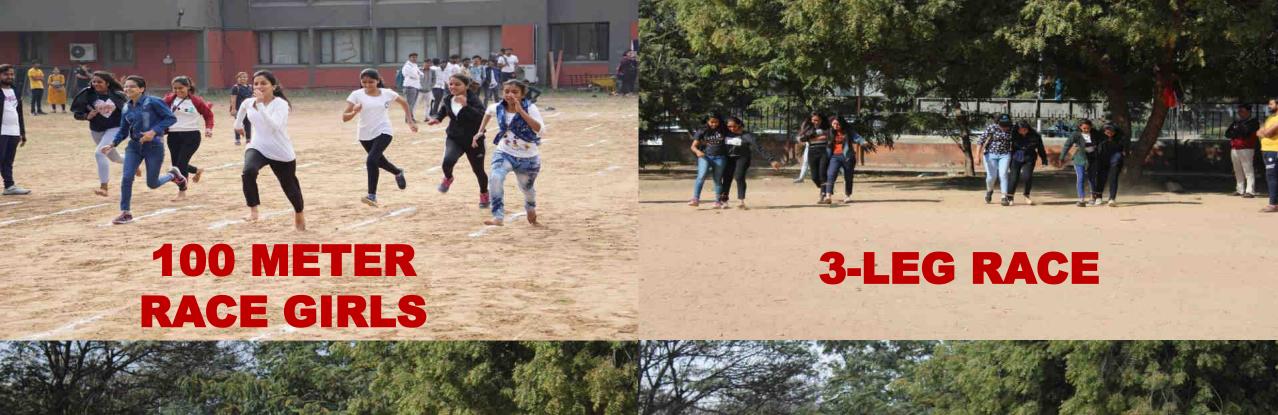

### **SPORTS DAY**

**⇔** c M ■ K

ruary, 2020

#### ચિમનભાઇ પટેલ ઇન્સ્ટિટ્યૂટમાં સ્પોર્ટ્સ ડેનું સેલિબ્રેશન

સ્પોર્ટ્સ ડે સેલિબ્રેશનમાં બીબીએ, બીસીએ, એમબીએ અને બીજેએમર્સીના સ્ટુડન્ટની ટીમોએ ક્રિકેટ, વોલીબૉલ, ટેબલ ટેનિસ, ચેસ, દોરેડા ખેંચ અને કોથળાકુદ જેવી રમતોમાં ઉત્સાહપૂર્વક ભાગ લીધો હતો. સ્પોર્ટ્સ ડેમાં રમતોની સાથે સ્ટુડન્ટ ફૂડ સ્ટોલમાંથી વિવિધ વાનગીઓની મજા માણી હતી.